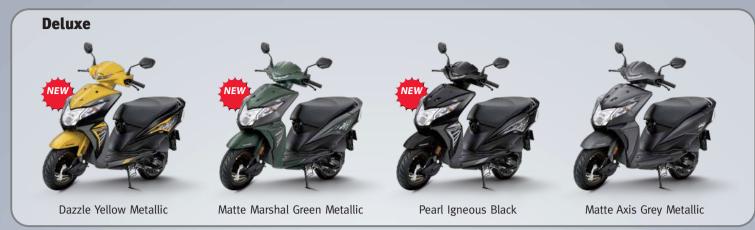

## **Available Colour Variants**

- \*Accessories shown in the picture are not a part of the standard equipment ^Available in Deluxe variant only
- ^^Available in Deluxe variant only & the colour of tyre rim is golden \*\*Conditions apply