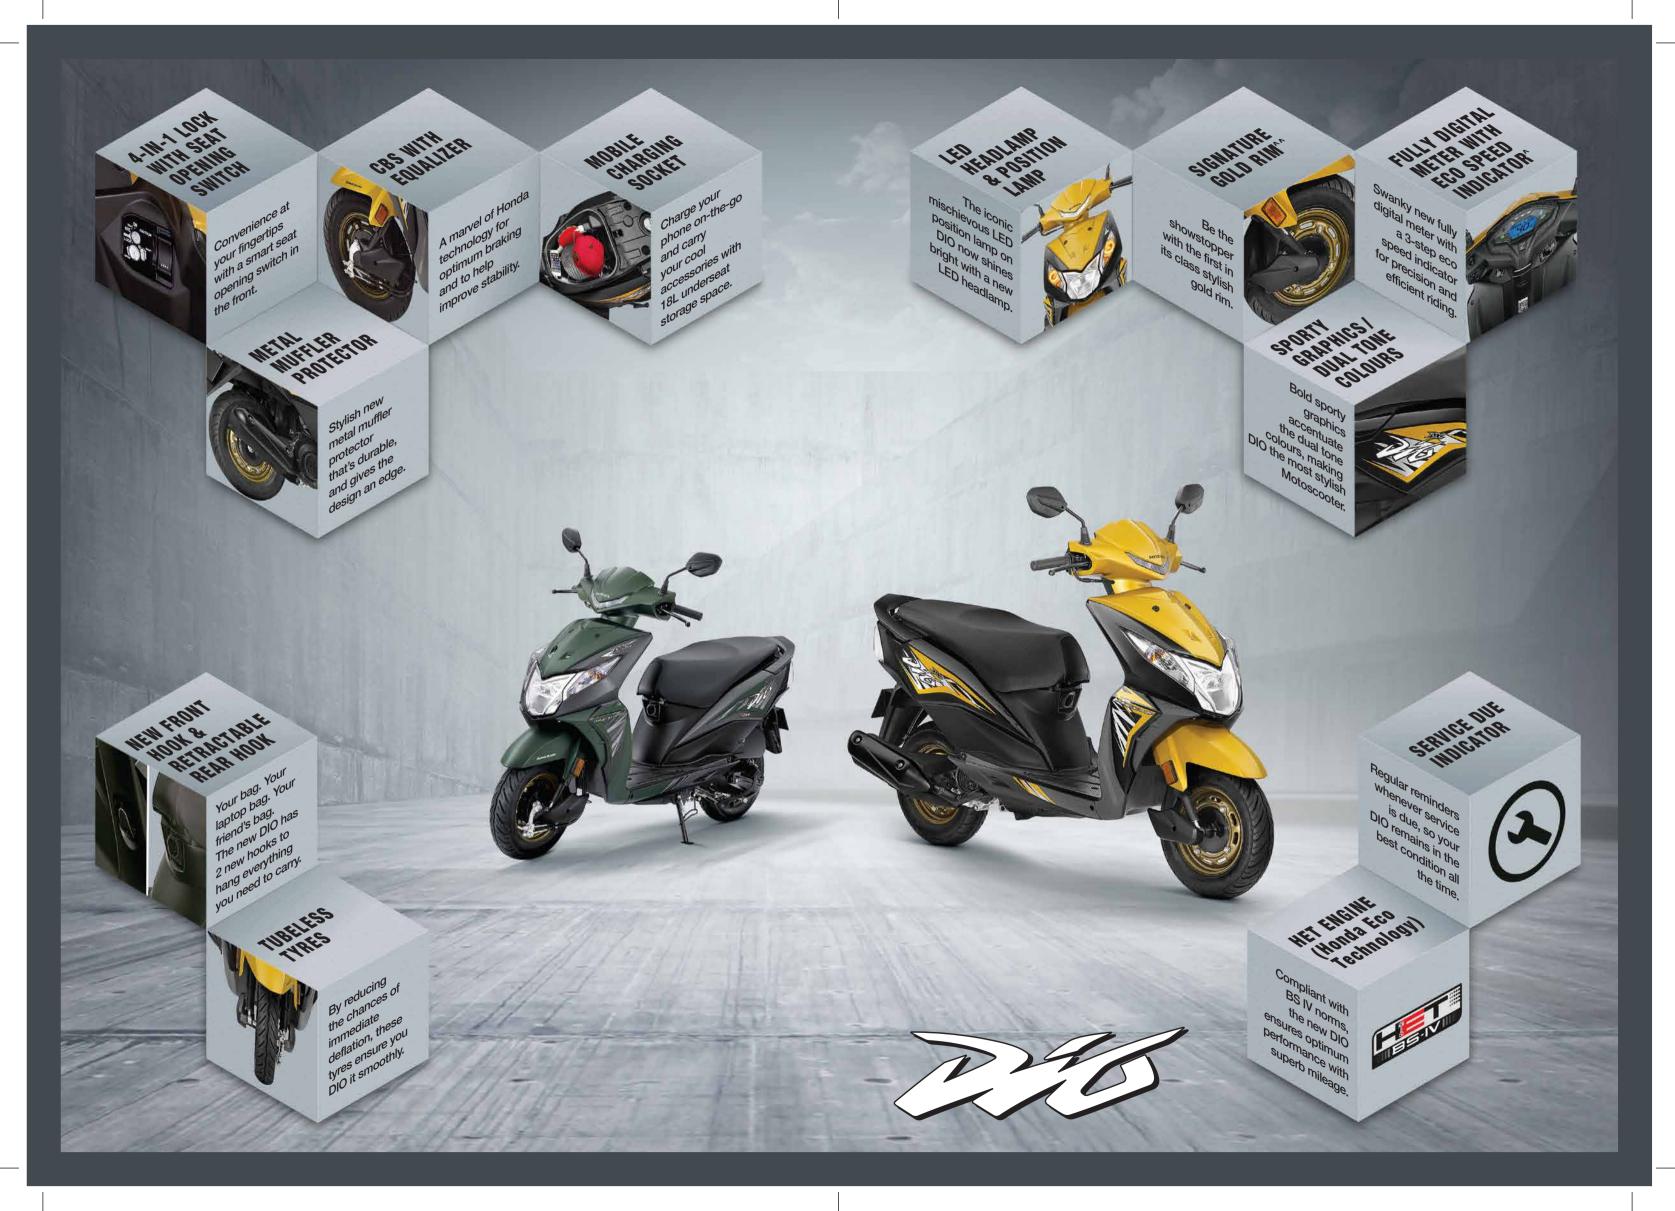

- \*Accessories shown in the picture are not a part of the standard equipment ^Available in Deluxe variant only
- ^^Available in Deluxe variant only & the colour of tyre rim is golden \*\*Conditions apply