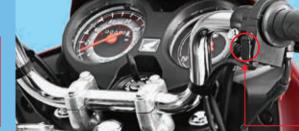

### SELF-START ➤

Conveniently start your daily commute with the self-start.

Enjoy the ride with tubeless tyres, as they reduce chances of sudden deflation in case of puncture.