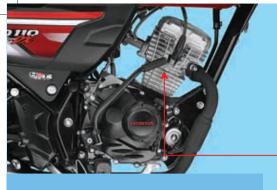

#### SUPERIOR 110 cc HET ENGINE >

Fitted with cutting edge technologies powerful Honda engine generates high power & pick up without compromising on the mileage.