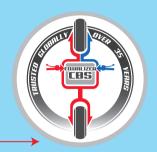

# COMBI BRAKE SYSTEM WITH EQUALIZER

The Equalizer Technology in Combi Brake System distributes optimal braking force between front and rear wheels ensuring shorter braking distance with rock solid balance.