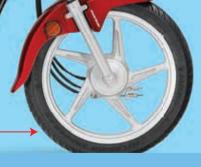

# COMBI BRAKE SYSTEM WITH EQUALIZER

The Equalizer Technology in Combi Brake System distributes optimal braking force between front and rear wheels ensuring shorter braking distance with rock solid balance.