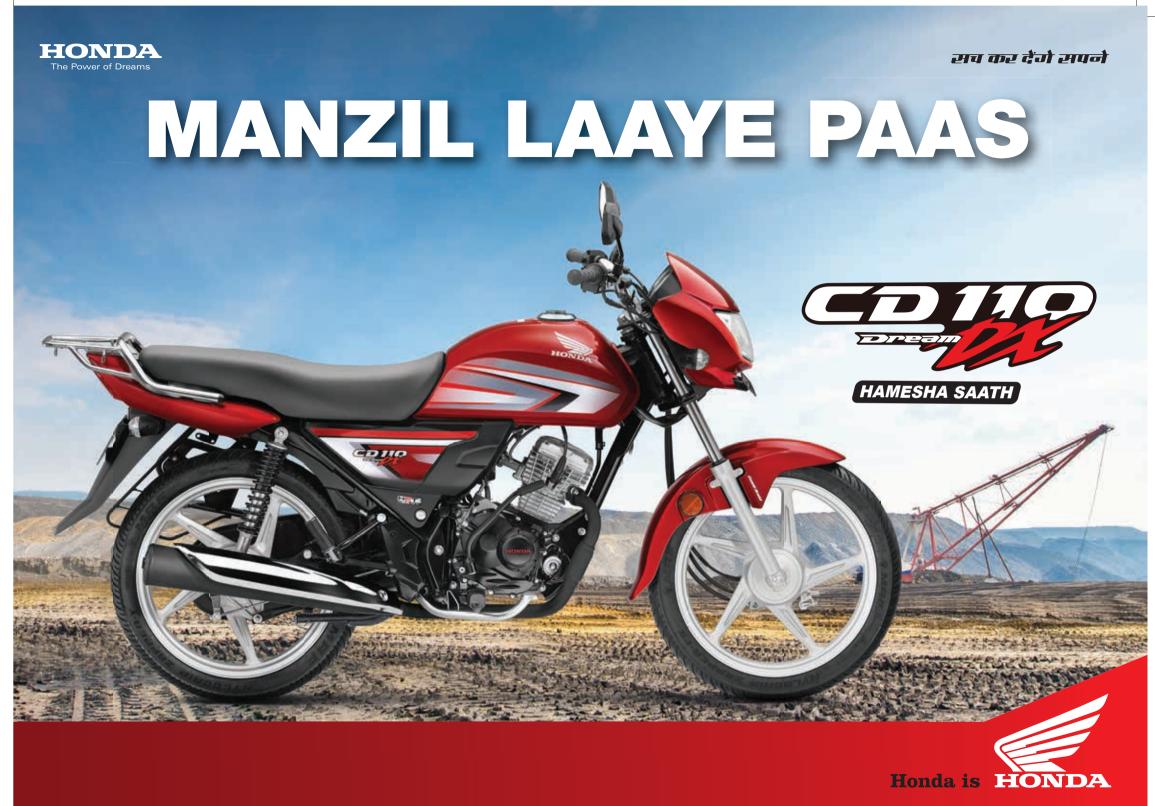

## PREMIUM STYLE^^ =

Chrome Plated Handle Bar, Muffler Cover, Rear Carrier and Silver Alloys gives your motorcycle unmatched style and looks.

^Available in CD 110 Dream Dx Variant.