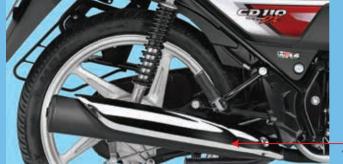

| Brake Type & Size (Rear)  | Drum 130 mm (CBS)               |
| Frame &<br>Suspension                 | Frame Type                | Diamond                         |
|                                       | Front Suspension          | Telescopic                      |
|                                       | Rear Suspension           | Spring Loaded Hydraulic Type    |
| Electricals                           | Battery                   | 12V 3Ah (MF)                    |
|                                       | Head Lamp                 | 12V 35/35 W                     |

Dealer Stamp





#### SUPERIOR 110 cc HET ENGINE >

Fitted with cutting edge technologies powerful Honda engine generates high power & pick up without compromising on the mileage.



## PREMIUM STYLE^^ =

Chrome Plated Handle Bar, Muffler Cover, Rear Carrier and Silver Alloys gives your motorcycle unmatched style and looks.

^Available in CD 110 Dream Dx Variant.

# COMBI BRAKE SYSTEM WITH EQUALIZER

The Equalizer Technology in Combi Brake System distributes optimal braking force between front and rear wheels ensuring shorter braking distance with rock solid balance.



#### **─** HIGHER GROUND CLEARANCE

Higher ground clearance means no more fear of engine colliding with the ground on bad roads and speed breakers.



179mm

#### LONG SEAT >

With long seat, travelling with the pillion rider will be comfortable & enjoyable.



### SELF-START ➤

Conveniently start your daily commute with the self-start.



Enjoy the ride with tubeless tyres, as they reduce chances of