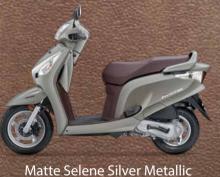

Pearl Spartan Red

Pearl Amazing White

Dealer Stamp

Pearl Igneous Black

LED

1. Aviator meets Bharat Stage IV norms. 2. <sup>+</sup>The technical specifications and design of the scooter shown here may vary according to the requirements and conditions and are subject to change without any notice.