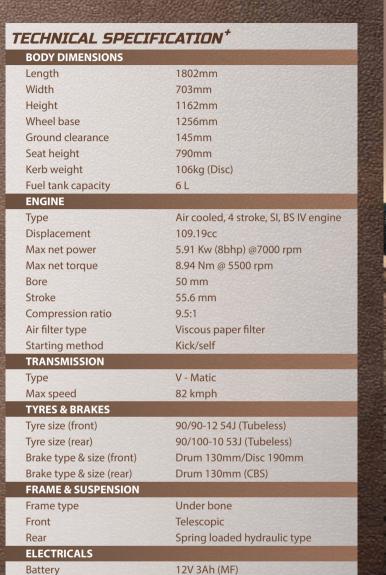

Pearl Spartan Red

Pearl Amazing White

Dealer Stamp

Pearl Igneous Black

LED

1. Aviator meets Bharat Stage IV norms. 2. <sup>+</sup>The technical specifications and design of the scooter shown here may vary according to the requirements and conditions and are subject to change without any notice.