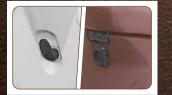

#### FRONT HOOK & RETRACTABLE REAR HOOK

Carrying handbag? Hang it by the front hook. Have another bag with goodies? Put it up by the rear hook made retractable for more convenience.