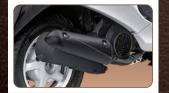

## METAL MUFFLER COVER

The sound of durability. A metal cover to preserve the longevity of muffler.