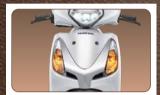

## LED HEADLAMP WITH LED POSITION LAMPS

Leave everyone awestruck with the new LED position lamp and headlamp that together shine like a crown. *Ride brighter with Aviator*.

#### CLASSY CHROME FRONT

Add a dash of chrome to your ensemble.
A premium metallic look. The Aviator's new look is totally breathtaking.