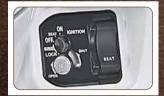

## 4-IN-1 LOCK WITH SEAT OPENING SWITCH

Convenience at your fingertips with a smart seat opening switch provided at the front.