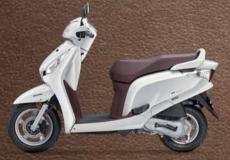

Pearl Spartan Red

Pearl Amazing White

Dealer Stamp

Pearl Igneous Black

LED

1. Aviator meets Bharat Stage IV norms. 2. <sup>+</sup>The technical specifications and design of the scooter shown here may vary according to the requirements and conditions and are subject to change without any notice.