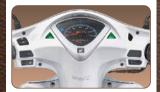

## STYLISH INSTRUMENT PANEL

Style check. You don't just check the speed on this panel, you check it out. This elegant and distinctive instrument panel comes equipped with a fuel gauge.