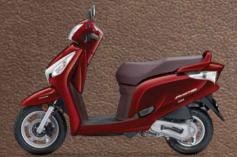

Pearl Spartan Red

Pearl Amazing White

Dealer Stamp

Pearl Igneous Black

LED

1. Aviator meets Bharat Stage IV norms. 2. <sup>+</sup>The technical specifications and design of the scooter shown here may vary according to the requirements and conditions and are subject to change without any notice.