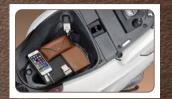

# SPACIOUS UNDERSEAT STORAGE AND MOBILE CHARGING SOCKET<sup>^</sup>

Carry your weight around. Charge your phone on the go and carry your accessories in 20 litres of underseat storage space, ideal to stock your stylish wardrobe and your helmet.